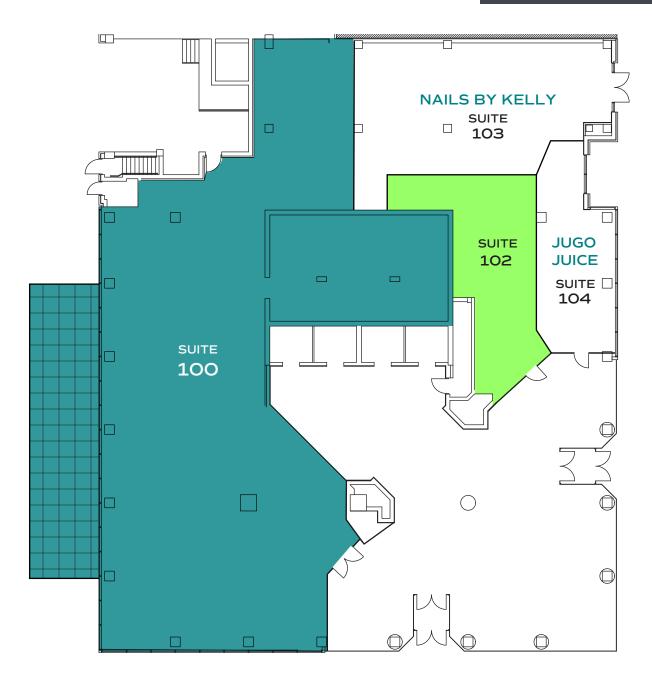

## **AVAILABLE SPACE**

SUITE 100 6,197 SQUARE FEET

SUITE 102 663 SQUARE FEET

RENTAL RATE | OP COSTS & PROPERTY TAXES |
NEGOTIABLE \$18.85 PSF PER ANNUM

663

SOUARE FEET

FLOOR PLAN IS APPROXIMATE

CHANTAL BLAISDELL

LEASING MANAGER, HARVARD DEVELOPMENTS