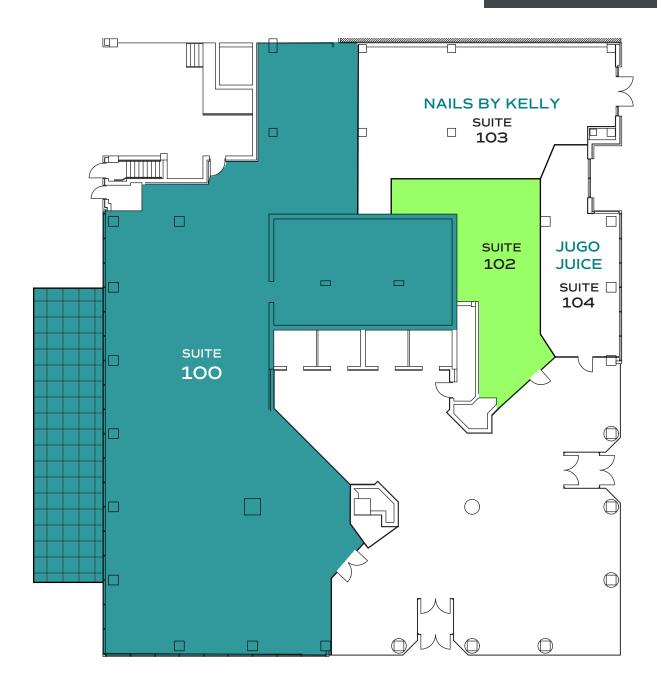

## **AVAILABLE SPACE**

SUITE 100 6,197 SQUARE FEET

SUITE 102 663 SQUARE FEET

RENTAL RATE | OP COSTS & PROPERTY TAXES |
NEGOTIABLE \$18.85 PSF PER ANNUM

## CHANTAL BLAISDELL

LEASING MANAGER, HARVARD DEVELOPMENTS

T | 306.777.0641 E |

E | cblaisdell@harvard.ca

6,197

FLOOR PLAN IS APPROXIMATE

CHANTAL BLAISDELL

LEASING MANAGER, HARVARD DEVELOPMENTS